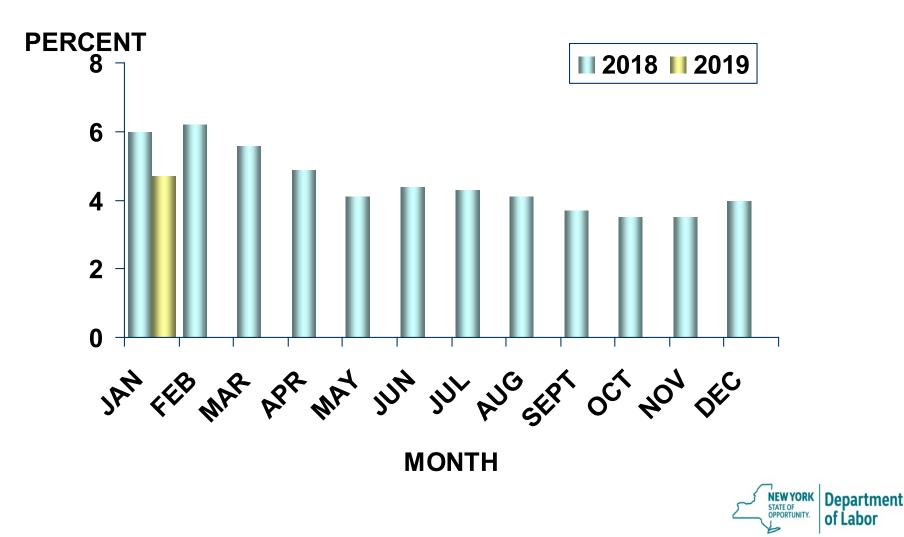

# Jobs Gained or Lost January 2019 vs. January 2018

Syracuse

MSA\*



# Unemployment Rates, 2018 - 2019



#### Employment by Industry 2<sup>nd</sup> Quarter 2018



### Average Weekly Wage by Industry, 3<sup>rd</sup> Quarter 2018





### Employment by Size Class, 3<sup>rd</sup> Quarter 2015 vs. 3<sup>rd</sup> Quarter 2018





# Median Size of Establishments, 3<sup>rd</sup> Quarter 2018





Source: QCEW

# **Population Trends**

| 大学家学校大学家学 | July 1, 2017 | April 1, 2010- |          |
|-----------|--------------|----------------|----------|
| AREA      | Population   | July 1, 2017   | % CHANGE |
|           | Estimate     | Change         |          |

| Cayuga County   | 77,603  | -2,400 | -3.0% |
|-----------------|---------|--------|-------|
| Cortland County | 47,786  | -1,499 | -3.0% |
| Madison County  | 70,965  | -2,487 | -3.4% |
| Onondaga County | 465,398 | -1,671 | -0.4% |
| Osw