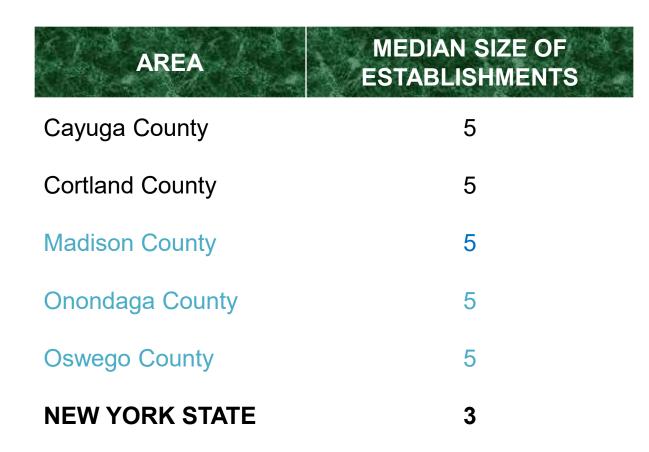

# Jobs Gained or Lost January 2019 vs. January 2018

Syracuse

MSA\*



# Unemployment Rates, 2018 - 2019



#### Employment by Industry 2<sup>nd</sup> Quarter 2018



### Average Weekly Wage by Industry, 3<sup>rd</sup> Quarter 2018





### Employment by Size Class, 3<sup>rd</sup> Quarter 2015 vs. 3<sup>rd</sup> Quarter 2018





# Median Size of Establishments, 3<sup>rd</sup> Quarter 2018





Source: QCEW

# **Population Trends**

| 大学家学校大学家学 | July 1, 2017 | April 1, 2010- |          |
|-----------|--------------|----------------|----------|
| AREA      | Population   | July 1, 2017   | % CHANGE |
|           | Estimate     | Change         |          |

| Cayuga County   | 77,603  | -2,400 | -3.0% |
|-----------------|---------|--------|-------|
| Cortland County | 47,786  | -1,499 | -3.0% |
| Madison County  | 70,965  | -2,487 | -3.4% |
| Onondaga County | 465,398 | -1,671 | -0.4% |
| Oswego County   | 118,478 | -3,626 | -3.0% |

#### SOURCE: U.S. Census Bureau

## Top 12 Growing Industries, 3<sup>rd</sup> Quarter 2017 vs. 3<sup>rd</sup> Quarter 2018

| INDUSTRY                               | JOBS<br>ADDED | AVERAGE<br>ANNUAL PAY |
|-------------------------------------