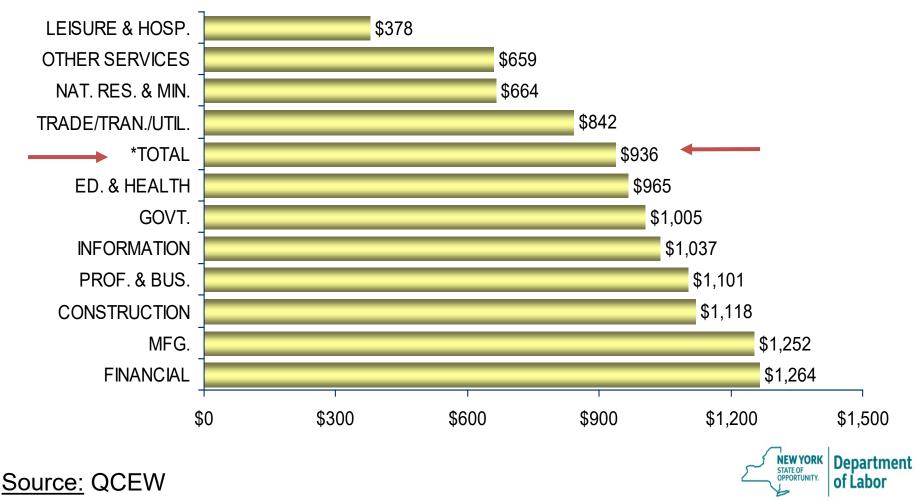

# Jobs Gained or Lost January 2019 vs. January 2018

Syracuse

MSA\*



# Unemployment Rates, 2018 - 2019



#### Employment by Industry 2<sup>nd</sup> Quarter 2018



### Average Weekly Wage by Industry, 3<sup>rd</sup> Quarter 2018





### Employment by Size Class, 3<sup>rd</sup> Quarter 2015 vs. 3<sup>rd</sup> Quarter 2018





# Median Size of Establishments, 3<sup>rd</sup> Quarter 2018





Source: QCEW

# **Population Trends**

| 大学家学校大学家学 | July 1, 2017 | April 1, 2010- |          |
|-----------|--------------|----------------|----------|
| AREA      | Population   | July 1, 2017   | % CHANGE |
|           | Estimate     | Change         |          |

| Cayuga County   | 77,603  | -2,400 | -3.0% |
|-----------------|---------|--------|-------|
| Cortland County | 47,786  | -1,499 | -3.0% |
| Madison County  | 70,965  | -2,487 | -3.4% |
| Onondaga County | 465,398 | -1,671 | -0.4% |
| Oswego County   | 118,478 | -3,626 | -3.0% |

#### SOURCE: U.S. Census Bureau

## Top 12 Growing Industries, 3<sup>rd</sup> Quarte