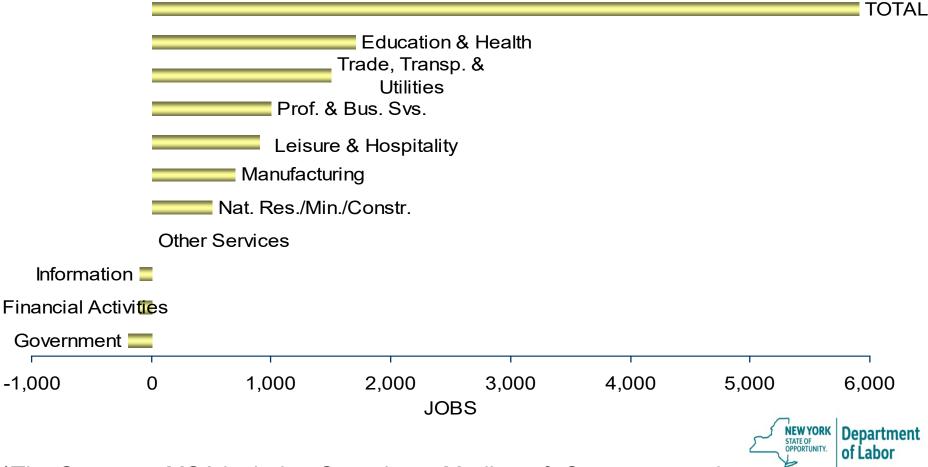

# Jobs Gained or Lost January 2019 vs. January 2018

Syracuse

MSA\*



# Unemployment Rates, 2018 - 2019



#### Employment by Industry 2<sup>nd</sup> Quarter 2018



### Average Weekly Wage by Industry, 3<sup>rd</sup> Quarter 2018





### Employment by Size Class, 3<sup>rd</sup> Quarter 2015 vs. 3<sup>rd</sup> Quarter 2018





# Median Size of Establishments, 3<sup>rd</sup> Quarter 2018





Source: QCEW

# **Population Trends**

| 大学家学校大学家学 | July 1, 2017 | April 1, 2010- |          |
|-----------|--------------|----------------|----------|
| AREA      | Population   | July 1, 2017   | % CHANGE |
|           | Estimate     | Change         |          |

| Cayuga County   | 77,603  | -2,400 | -3.0% |
|-----------------|---------|--------|-------|
| Cortland County | 47,786  | -1,499 | -3.0% |
| Madison County  | 70,965  | -2,487 | -3.4% |
| Onondaga Coun