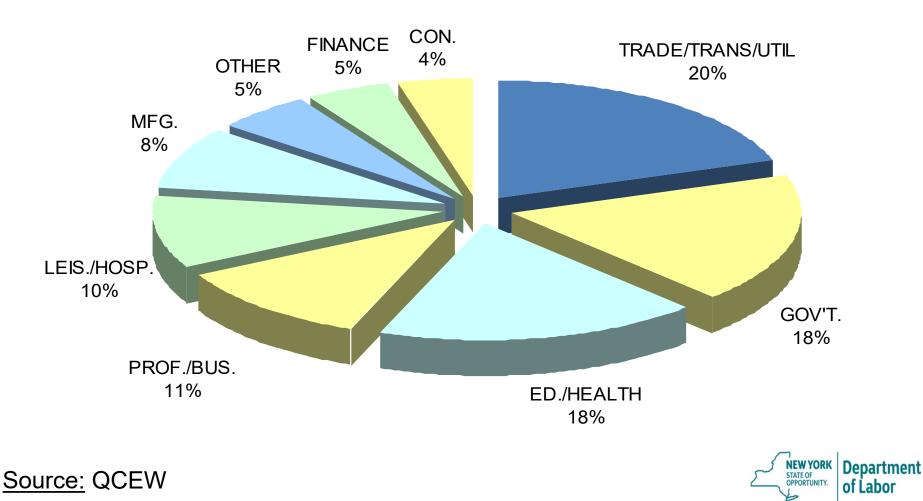

# Jobs Gained or Lost January 2019 vs. January 2018

Syracuse

MSA\*



# Unemployment Rates, 2018 - 2019



#### Employment by Industry 2<sup>nd</sup> Quarter 2018



### Average Weekly Wage by Industry, 3<sup>rd</sup> Quarter 2018





### Employment by Size Class, 3<sup>rd</sup> Quarter 2015 vs. 3<sup>rd</sup> Quarter 2018





# Median Size of Establishments, 3<sup>rd</sup> Quarter 2018





Source: QCEW

# **Population Trends**

| 大学家学校大学家学 | July 1, 2017 | April 1, 2010- |          |
|-----------|--------------|----------------|----------|
| AREA      | Population   | July 1, 2017   | % CHANGE |
|           | Estimate     | Change         |          |

| Cayuga County   | 77,603  | -2,400 | -3.0% |
|-----------------|---------|--------|-------|
| Cortland County | 47,786  | -1,499 | -3.0% |
| Madison County  | 70,965  | -2,487 | -3.4% |
| Onondaga County | 465,398 | -1,671 | -0.4% |
| Oswego County   | 118,478 | -3,626 | -3.0% |

#### SOURCE: U.S