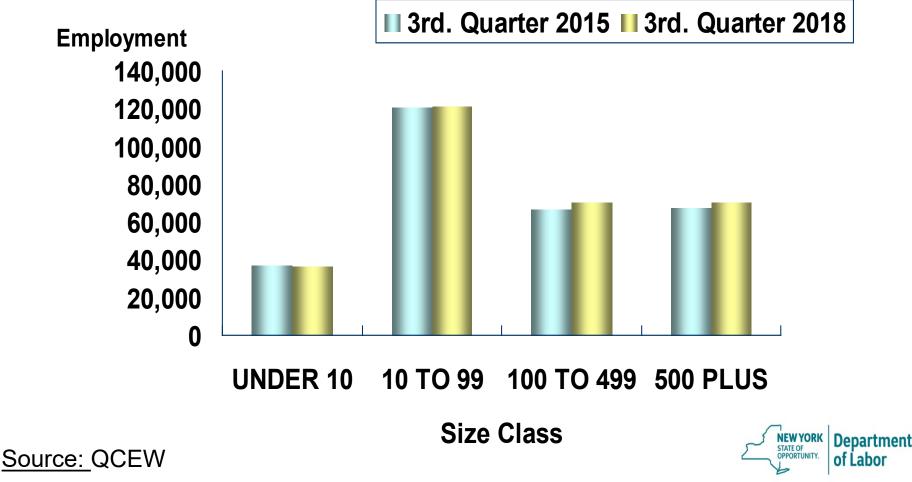

### Employment by Size Class, 3<sup>rd</sup> Quarter 2015 vs. 3<sup>rd</sup> Quarter 2018