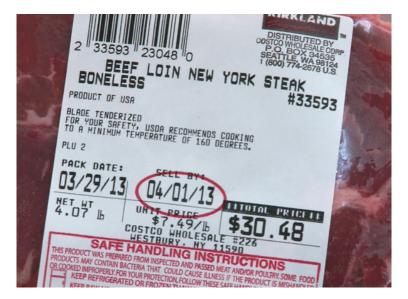

## LOL AMERICAN CHEESE WHITE (SDEL)

Net Wt 0.96 lb Unit Price \$5.99/lb

\$5.75

04:23 PM

Sell By Oct 02, 06