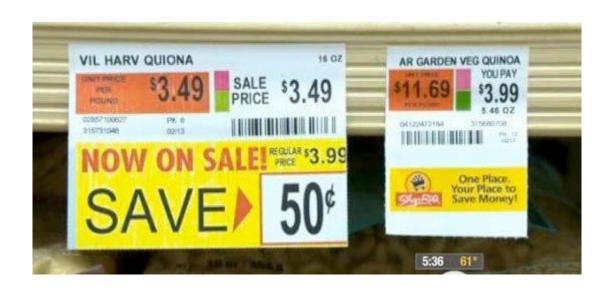

## LOL AMERICAN CHEESE WHITE (SDEL)

Net Wt 0.96 lb Unit Price \$5.99/lb

\$5.75

04:23 PM

Sell By Oct 02, 06