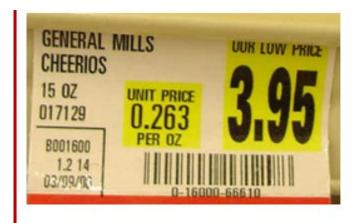

## LOL AMERICAN CHEESE WHITE (SDEL)

Net Wt 0.96 lb Unit Price \$5.99/lb

\$5.75

04:23 PM

Sell By Oct 02, 06