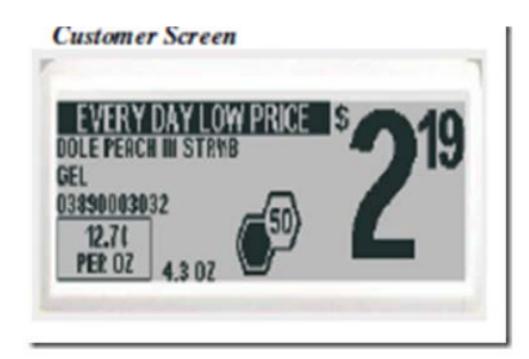

## LOL AMERICAN CHEESE WHITE (SDEL)

Net Wt 0.96 lb Unit Price \$5.99/lb

\$5.75

04:23 PM

Sell By Oct 02, 06