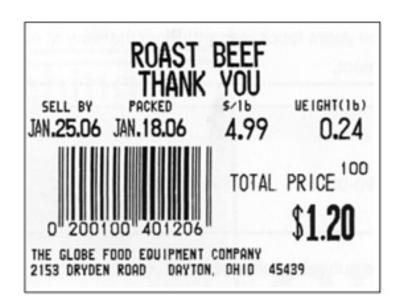

## LOL AMERICAN CHEESE WHITE (SDEL)

Net Wt 0.96 lb Unit Price \$5.99/lb

\$5.75

04:23 PM

Sell By Oct 02, 06