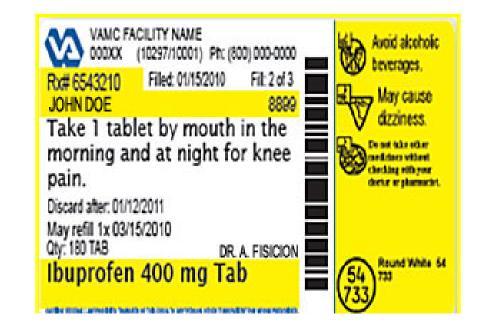

5/11/13

Filled by: GMW Tx number: 3071117 #68

Mfg: WATSON Orig: 05/11/12 Disp: 06/14/12

Drug expires: 06/14/2013 48

S.

Avoid use of sunlamp and unprotected exposure to sun.

Medicine may impair your ability to drive or operate machinery. Use care until you know how it affects you.



Do not take other medicines without your doctor's advice.

Round Lt. Blue WATSON





### ScriptPro\*

www.scriptpro.com

(913) 384-1008

5828 Reeds Road Mission, KS 66202 USA

RX 123456 DR D.J. DOW

JANE D NORMAL 10/03/2001 TAKE ONE TABLET BY MOUTH DAILY.

Premarin (Conj. Estrogens) 0.9 mg Tab WAY

Exp. Date 10/03/2002

QTY 30

RPh: NRW

Lot#, 1234 REF 10 Time(s)

CAUTION: Federal Low PROHIBITS the transfer of this drug to any person other than the patient for whom it was prescribed.



Take with











Drug Barn-11970 NE Daisy Dr Sunshine Plaza 1287 NE Daisy Drive

(503) 555-9124

DATE FILLED: 12/28/2012 ORIG RX DATE: 10/31/2002

05672 0560077

SMITH, JOHN

(503) 555-2265

12567 DANDY CIRCLE PORTLAND, OR. 97297

TAKE 1 TABLET BY MOUTH TWICE DAILY AS NEEDED

Portland, OR. 97229

DRUG NAME 1 MG TABLETS LIGHT BLUE TABLET L 72

Lblr: FUDJRAK

Pr: MCCRANE, JEB (503) 555-1298 DRGEXP 12/28/2013

QTY: 20

NO REFILLS - DR. AUTH REQUIRED

© Can Stock Photo - csp8710627

DISHMAN'S

LAWTON, OK. 73501

(4473875)BD Dr. MASTERSON, MELVIN

SAMMY SMITH.

TAKE 1

TO 2 TABLETS BY

*(*11/20/

EVERY 4 HOURS AS NEEDED FOR PAS

PROPOXYPHENE NAPSY APAP For>DARVOCET-N 100 TAB LILLY NO REFILES 40 TAB Drug Exp 11/20/03



CAUTION: Federal law PROHIBITS the

















| 01                        | 0 PIN H