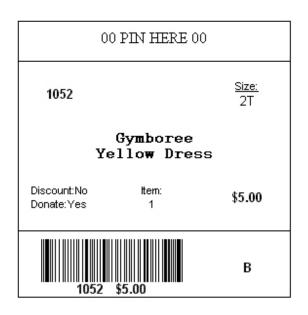

| 01                        | 0 PIN HERE 00          | )                  |
|---------------------------|------------------------|--------------------|
| 1052                      |                        | <u>Size:</u><br>2T |
| Υε                        | Gymboree<br>ellow Dres | s                  |
| Discount:No<br>Donate:Yes | Item:<br>1             | \$5.00             |
| 1052                      | \$5.00                 | В                  |