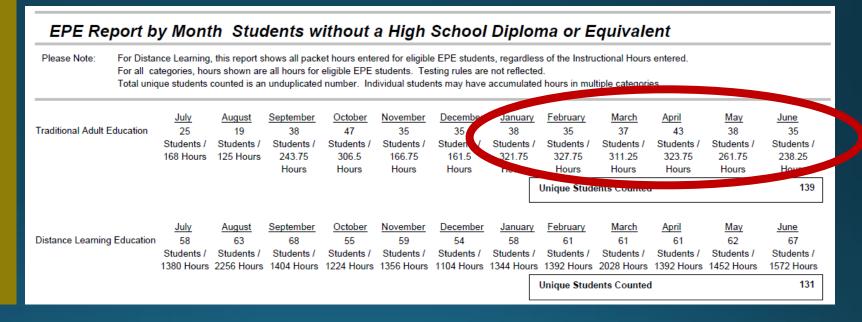

### EPE Report by Month Students without a High School Diploma or Equivalent

Please Note: For Distance Learning, this report shows all packet hours entered for eligible EPE students, regardless of the Instructional Hours entered.

For all categories, hours shown are all hours for eligible EPE students. Testing rules are not reflected.

Total unique students counted is an unduplicated number. Individual students may have accumulated hours in multiple categories.

| Traditional Adult Education | July       | August     | September  | October    | November   | December   | January    | February              | March                 | April      | <u>May</u> | June         |
|-----------------------------|------------|------------|------------|------------|------------|------------|------------|-----------------------|-----------------------|------------|------------|--------------|
|                             | 25         | 19         | 38         | 47         | 35         | 35         | 38         | 35                    | 37                    | 43         | 38         | 35           |
|                             | Students /            | Students /            | Students / | Students / | Students /   |
|                             | 168 Hours  | 125 Hours  | 243.75     | 306.5      | 166.75     | 161.5      | 321.75     | 327.75                | 311.25                | 323.75     | 261.75     | 238.25       |
|                             |            |            | Hours      | Hours      | Hours      | Hours      | Hours      | Hours<br>Unique Stude | Hours<br>ents Counted | Hours      | Hours      | Hours<br>139 |

|                             | <u>July</u> | August     | September  | October    | November   | <u>December</u> | <u>January</u> | February   | <u>March</u> | April      | <u>May</u> | <u>June</u> |
|-----------------------------|-------------|------------|------------|------------|------------|-----------------|----------------|------------|--------------|------------|------------|-------------|
| Distance Learning Education | 58          | 63         | 68         | 55         | 59         | 54              | 58             | 61         | 61           | 61         | 62         | 67          |
|                             | Students /  | Students / | Students / | Students / | Students / | Students /      | Students /     | Students / | Students /   | Students / | Students / | Students /  |
|                             | 1380 Hours  | 2256 Hours | 1404 Hours | 1224 Hours | 1356 Hours | 1104 Hours      | 1344 Hours     | 1392 Hours | 2028 Hours   | 1392 Hours | 1452 Hours | 1572 Hours  |

 Then add the last six months of the prior year's EPE generated as noted on the previous years EPE monthly report

January 321 + February 327 + March 311 + April 323 + May 261 + June 238 = 1.781

And add that to the CURRENT first six months of the CURRENT year