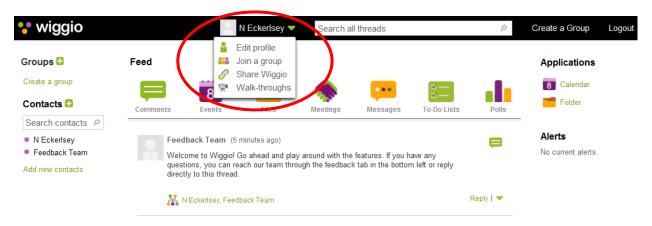

## Joining the Integrating Social Media into your Educational Practice Wiggio Group

1. Once you've logged in to Wiggio.com, click on the green arrow beside your name in the black bar at the top of the screen. From the drop down menu, select Join a group