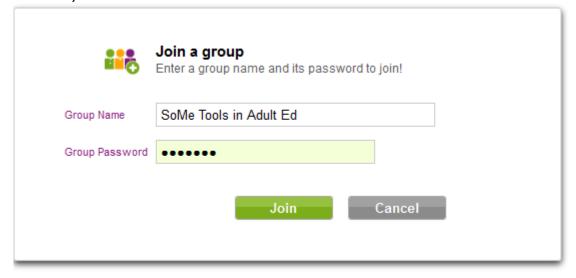

2. The Join a group screen will appear. Type in:

Group Name: SoMe Tools in Adult Ed

Password: COABE11 And click Join

Joining Wiggio Nell Eckersley 3