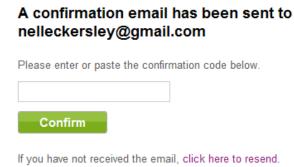

Note: Make sure you use an email address that you can access from here and where you will receive emails from this group.

4. You will then get a message that a confirmation email has been sent to your email

## 5. Click on the link that appears in your email

Wiggio <wiggio@wiggio.com> to nelleckersley@gmail.com

Hi N,

Enter this confirmation code in in the box you were prompted with to continue your session:

Confirmation Code: 57202731