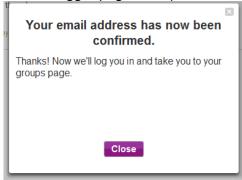

The Wiggio Team

6. A new Wiggio page will open

7. Now you can either create your own group or join an existing one.

Joining Wiggio Nell Eckersley 2