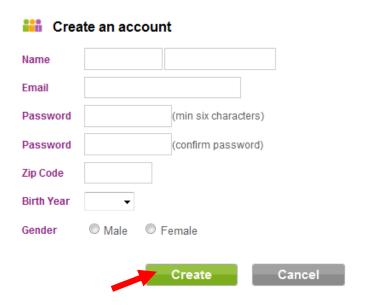

## **Joining Wiggio**

- 1. Go to <a href="http://www.wiggio.com">http://www.wiggio.com</a>
- 2. Click on the Sign up now Link at the top of the screen

3. Fill in the Create an account information and click Create.