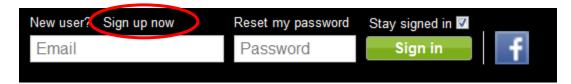

## **Joining Wiggio**

- 1. Go to <a href="http://www.wiggio.com">http://www.wiggio.com</a>
- 2. Click on the Sign up now Link at the top of the screen

3. Fill in the Create an account information and click Create.