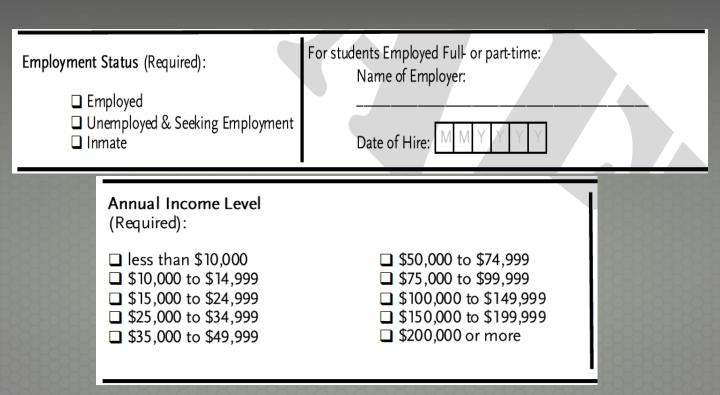

# Changes we are anticipating

- Employment Status
  - Employed
  - Unemployed and Seeking Employment
  - Incarcerated (inmate)
  - Notice what is being eliminated:
  - No "Retired" choice
  - No "Unavailable for Employment"
  - No "Unknown"