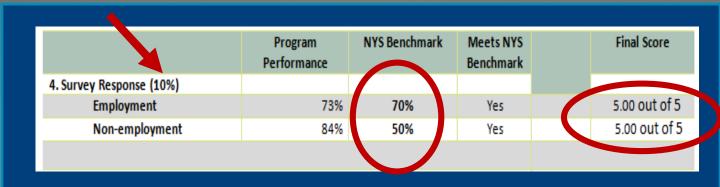

#### Preparing for the September 30th Deadline

Rosemary Matt NYS Director of Accountability June, 2016 Program Evaluation Report



Check each of the 3 NYS Benchmarks

Post Test Rate = 70% Educational Gain = 51% Follow Up Outcomes = 69%

## Benchmarks met?

## Survey Response Rate:







#### **Best Plus Assessments**

- If a BEST Literacy is showing up on the Invalid Test Report
- Check first if the BEST Plus test has been coded as a pre test
- If it is coded as a post test, it will not open the door for the BEST Literacy to count!

#### **Data Check Reports**

#### **Student Assessment and Attendance**

> Current AgencyID: OCCB

> Selected Report Category : NRS Data Check Reports

Run Report

| 1 | Start<br>Date:    | 07/01/2014 | Select & Change Report                                                                                                                                                                                                                                                              |
|---|-------------------|------------|------------------------