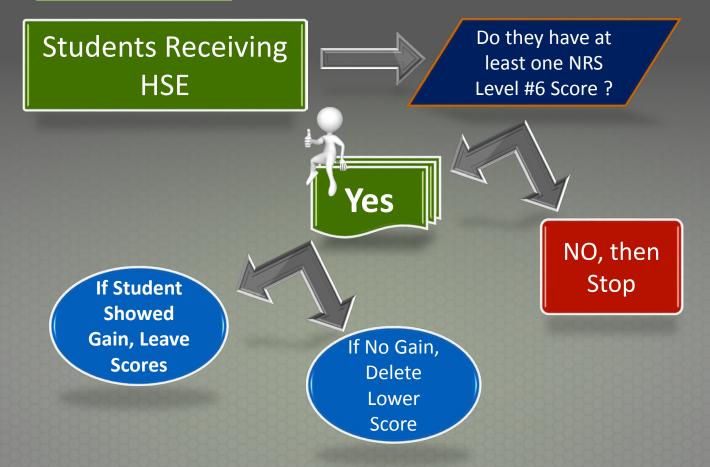

#### **Best Plus Assessments**

- If a BEST Literacy is showing up on the Invalid Test Report
- Check first if the BEST Plus test has been coded as a pre test
- If it is coded as a post test, it will not open the door for the BEST Literacy to count!